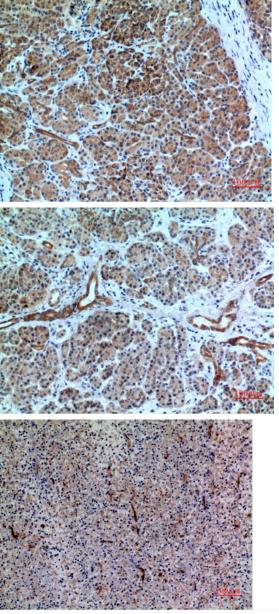

## **Products Images**

Western Blot analysis of HeLa cells using Bonzo Polyclonal Antibody. Secondary antibody(catalog#:RS0002) was diluted at 1:20000

Immunohistochemical analysis of paraffin-embedded human-pancreas, antibody was diluted at 1:100

Immunohistochemical analysis of paraffin-embedded human-pancreas, antibody was diluted at 1:100

Immunohistochemical analysis of paraffin-embedded human-spleen, antibody was diluted at 1:100

🔇 Tel: 400-999-8863 💌 Email:UpingBio@163.com