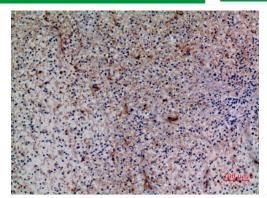

Immunohistochemical analysis of paraffin-embedded human-pancreas, antibody was diluted at 1:100

Immunohistochemical analysis of paraffin-embedded human-spleen, antibody was diluted at 1:100

🔇 Tel: 400-999-8863 💌 Email:UpingBio@163.com

Immunohistochemical analysis of paraffin-embedded human-spleen, antibody was diluted at 1:100